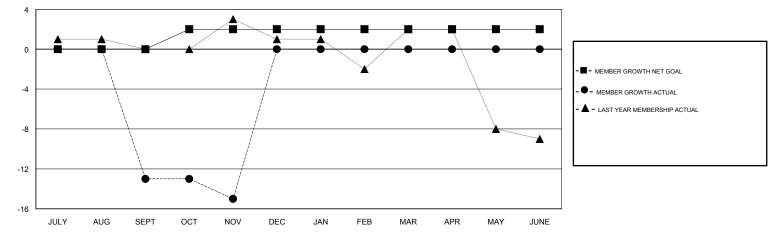

## LOCATION RUSSIAN FEDERATION

GMT CA

| Clubs                 |               |           |               | Members               |                           |                         |                                                    |
|-----------------------|---------------|-----------|---------------|-----------------------|---------------------------|-------------------------|----------------------------------------------------|
| RESULTS FOR 2017-2018 |               |           |               | RESULTS FOR 2017-2018 |                           |                         |                                                    |
| QUARTER               | NEW CLUB GOAL | NEW CLUBS | DROPPED CLUBS | QUARTER               | MEMBER GROWTH NET<br>GOAL | MEMBER GROWTH<br>ACTUAL | DROPPED<br>MEMBERS ACTUAL<br>(including transfers) |
| JULY/AUG/SEPT         | 0             | 0         | 0             | JULY/AUG/SEPT         | 0                         | 3                       | 15                                                 |
| OCT/NOV/DEC           | 0             | 0         | 1             | OCT/NOV/DEC           | 2                         | 0                       | 2                                                  |
| JAN/FEB/MAR           | 0             | 0         | 0             | JAN/FEB/MAR           | 0                         | 0                       | 0                                                  |
| APR/MAY/JUNE          | 0             | 0         | 0             | APR/MAY/JUNE          | 0                         | 0                       | 0                                                  |

GOALS AND ACTUAL MEMBERS CUMULATIVE

| DROPPED CLUBS: 1             | 2 CLUBS OF 21 ADDED 1 OR MORE<br>NEW MEMBERS | GENDER DISTRIBUTION<br>MALE 105 (51.72%)<br>FEMALE 98 (48.28%) |  |
|------------------------------|----------------------------------------------|----------------------------------------------------------------|--|
| DROPPED MEMBERS              |                                              | Women Percentage Fiscal Year Goal: 43%                         |  |
| DECEASED 0                   | CLICK HERE FOR CUMULATIVE                    | TOTAL FAMILY UNIT MEMBERS                                      |  |
| CLUB CANCELLED 0<br>OTHER 17 | MEMBERSHIP DATA                              | FAMILY MEMBERS PAYING HALF                                     |  |
| TOTAL 17                     |                                              |                                                                |  |